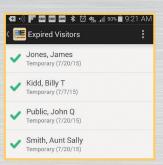

### **Expired Visitors**

To view expired visitors, click on the menu bar, click Visitors, followed by 💏 to add visitors, and then click op to search expired visitors. To reactivate an expired visitor, select the visitor's name and update the expiration date and Save.