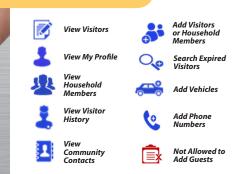

TRY THE MYENVERA MOBILE APP FOR SMART PHONES & TABLETS



1-877-936-8372
WWW.ENVERASYSTEMS.COM
WWW.MYENVERA.COM
LIG #EF20000402, B2700191







# MyENVERA

**Download App** 



## **Icon Key**





### **Visitor List**

The MyEnvera app will open to your visitor list. Once there, you can manage permanent and temporary visitors as well as household members.



### **Expired Visitors**

To view expired visitors, click on the menu bar, click Visitors, followed by 💏 to add visitors, and then click op to search expired visitors. To reactivate an expired visitor, select the visitor's name and update the expiration date and Save.



### **Your Profile**

To view or edit your profile, click My Profile from the menu bar. Click to update your vehicles. Click to update your phone numbers.





# **Visitor History**

You can view Visitor History from the main menu by clicking Visitor History.