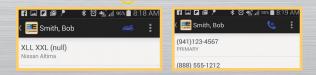

### **Your Profile**

To view or edit your profile, click My Profile from the menu bar. Click to update your vehicles. Click to update your phone numbers.