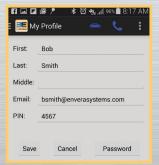

### **Your Profile**

To view or edit your profile, click My Profile from the menu bar. Click to update your vehicles. Click to update your phone numbers.