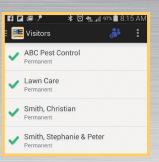

### **Visitor List**

The MyEnvera app will open to your visitor list. Once there, you can manage permanent and temporary visitors as well as household members.