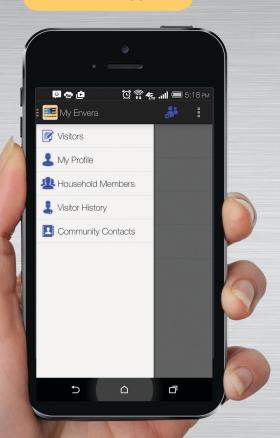

TRY THE MYENVERA MOBILE APP FOR SMART PHONES & TABLETS



1-877-936-8372
WWW.ENVERASYSTEMS.COM
WWW.MYENVERA.COM
LIG #EF20000402, B2700191







# MyENVERA

**Download App** 



## **Icon Key**





### **Visitor List**

The MyEnvera app will open to your visitor list. Once there, you can manage permanent and temporary visitors as well as household members.



### **Expired Visitors**

To view expired visitors, click on the menu bar, click Visitors, followed by 💏 to add visitors, and then click op to search expired visitors. To reactivate an expired visitor, select the visitor's name and update the expiration date and Save.



### **Your Profile**

To view or edit your profile, click My Profile from the menu bar. Click to update your vehicles. Click to update your phone numbers.





# **Visitor History**

You can view Visitor History from the main menu by clicking Visitor History.