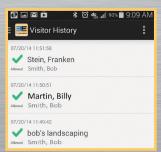

# **Visitor History**

You can view Visitor History from the main menu by clicking Visitor History.